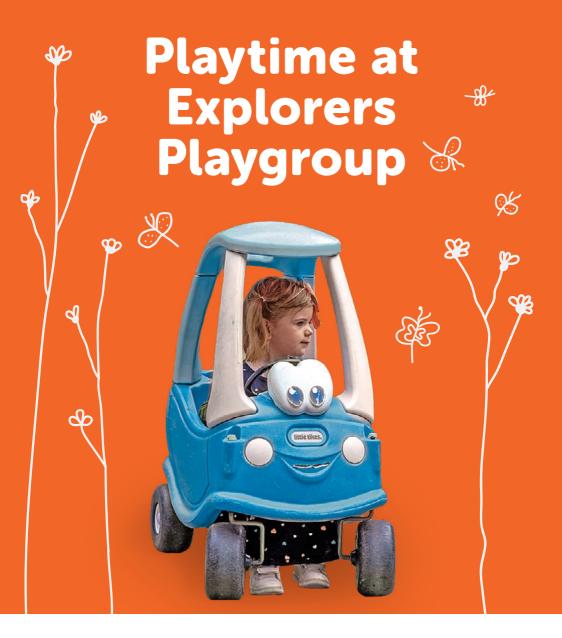

Stimulate the minds and imaginations of your little ones with a delightful array of exciting and educational activities at Explorers Playgroup.

Mon – Thu from 10am to 12:30pm (during school terms) \$14 flat rate (per immediate family with max 3 siblings)